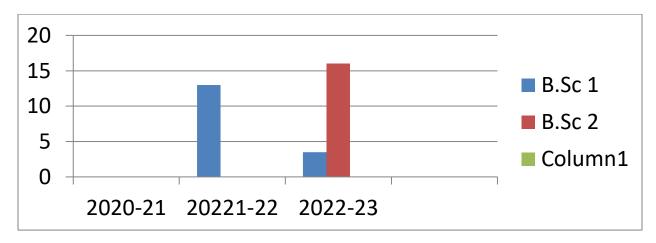

# **Admission Records**

|         | B.Sc 1 | B.Sc. 2 |
|---------|--------|---------|
| 2020-21 | 0      | 0       |
| 2021-22 | 13     | 0       |
| 2022-23 | 4      | 16      |