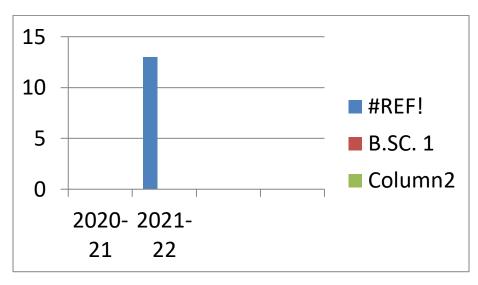

# S

|         | B.SC.1 |
|---------|--------|
| 2020-21 | NIL    |
| 2021-22 | 13     |