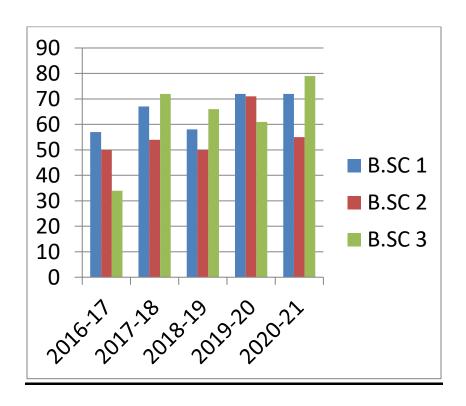

## **RESULT RECORDS**

| YEAR/CLASS | BSc I | BSc II | BSc III |
|------------|-------|--------|---------|
| 2016-17    | 57    | 50     | 34      |
| 2017-18    | 67    | 54     | 72      |
| 2018-19    | 58    | 50     | 66      |
| 2019-20    | 72    | 71     | 61      |
| 2020-21    | 72    | 55     | 79      |